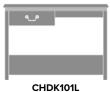

Model: CHDK101R 40.5W 19.5D 30H

## Statement of Line

40.5W 19.5D 30H

40.5W 19.5D 30H

45.25W 19.5D 30H

CHDK102R

45.25W 19.5D 30H

69W 19.5D 30H

69W 19.5D 30H