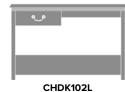

## Statement of Line

40.5W 19.5D 30H

40.5W 19.5D 30H

45.25W 19.5D 30H

CHDK102R

45.25W 19.5D 30H

69W 19.5D 30H

69W 19.5D 30H