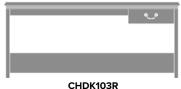

## Statement of Line

40.5W 19.5D 30H

40.5W 19.5D 30H

45.25W 19.5D 30H

CHDK102R

45.25W 19.5D 30H

69W 19.5D 30H

69W 19.5D 30H