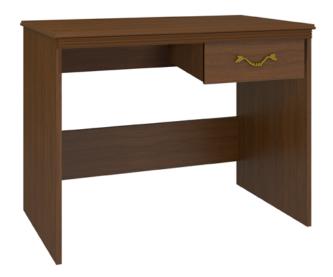

# charlotte

Desk

## charlotte

The Charlotte Collection is the perfect fit for any traditional senior living environment. Gently radiused corners and OG edging protects fragile skin, while the styling uplifts and restores the spirit. Raised cabinetry promises ease of cleaning below case goods.

Model: CHDK101R 40.5W 19.5D 30H