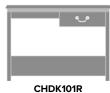

Model: CHDK101R 40.5W 19.5D 30H

## Statement of Line

40.5W 19.5D 30H

40.5W 19.5D 30H

45.25W 19.5D 30H

CHDK102R

45.25W 19.5D 30H

69W 19.5D 30H

69W 19.5D 30H