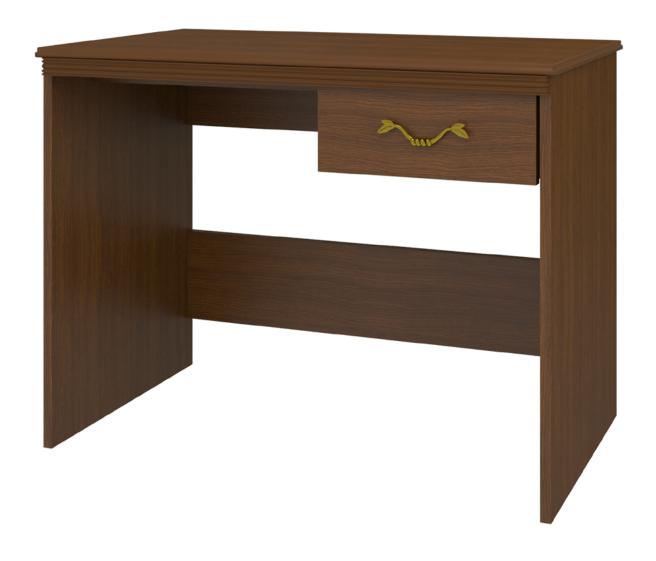

# charlotte

Desk

## charlotte

The Charlotte Collection is the perfect fit for any traditional senior living environment. Gently radiused corners and OG edging protects fragile skin, while the styling uplifts and restores the spirit. Raised cabinetry promises ease of cleaning below case goods.

Model: CHDK101R 40.5W 19.5D 30H